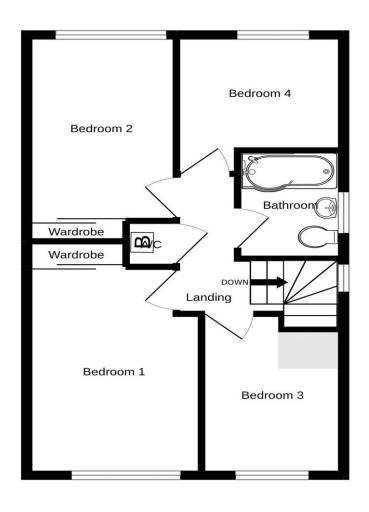

## **Key Features**

- Modern link detached family house.
- Close to shops, the primary school, park and bus stop
- Spacious and well presented accommodation.
- Entrance porch and hallway with cloakroom/WC.
- Generous lounge with feature fireplace, dining room.
- Kitchen with serving hatch and door to conservatory.
- Four bedrooms, white bathroom suite.
- Double glazing and gas heating.
- Garage with plumbing and double driveway.
- Enclosed level lawned rear garden with mature flower borders.