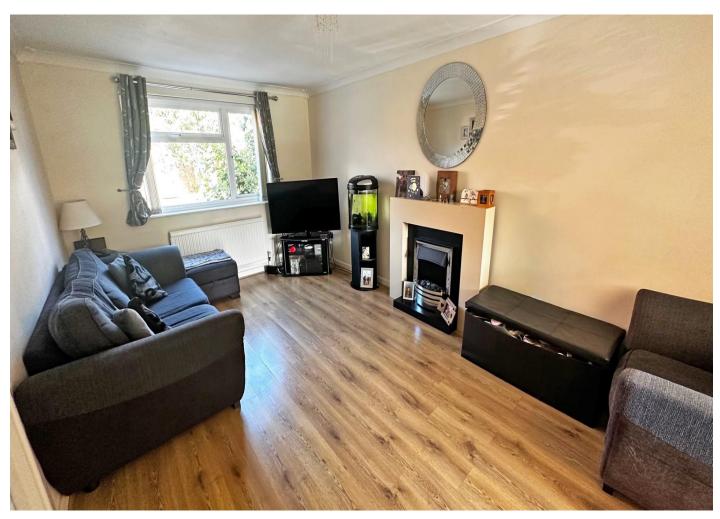

## **Key Features**

- Modern link detached family house.
- Close to shops, the primary school, park and bus stop
- Spacious and well presented accommodation.
- Entrance porch and hallway with cloakroom/WC.
- Generous lounge with feature fireplace, dining room.
- Kitchen with serving hatch and door to conservatory.
- Four bedrooms, white bathroom suite.
- Double glazing and gas heating.
- Garage with plumbing and double driveway.
- Enclosed level lawned rear garden with mature flower borders.