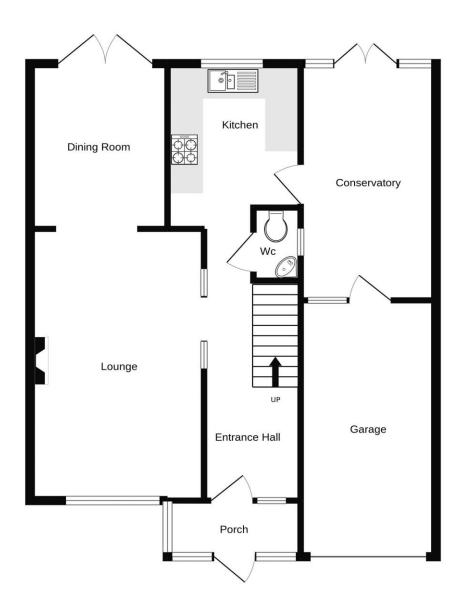

## **Key Features**

- Modern link detached family house.
- Close to shops, the primary school, park and bus stop
- Spacious and well presented accommodation.
- Entrance porch and hallway with cloakroom/WC.
- Generous lounge with feature fireplace, dining room.
- Kitchen with serving hatch and door to conservatory.
- Four bedrooms, white bathroom suite.
- Double glazing and gas heating.
- Garage with plumbing and double driveway.
- Enclosed level lawned rear garden with mature flower borders.