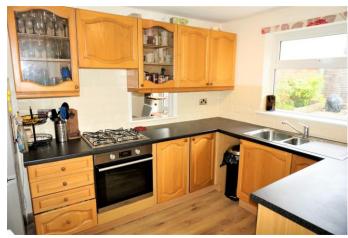

## **Key Features**

- Modern link detached family house.
- Close to shops, the primary school, park and bus stop
- Spacious and well presented accommodation.
- Entrance porch and hallway with cloakroom/WC.
- Generous lounge with feature fireplace, dining room.
- Kitchen with serving hatch and door to conservatory.
- Four bedrooms, white bathroom suite.
- Double glazing and gas heating.
- Garage with plumbing and double driveway.
- Enclosed level lawned rear garden with mature flower borders.