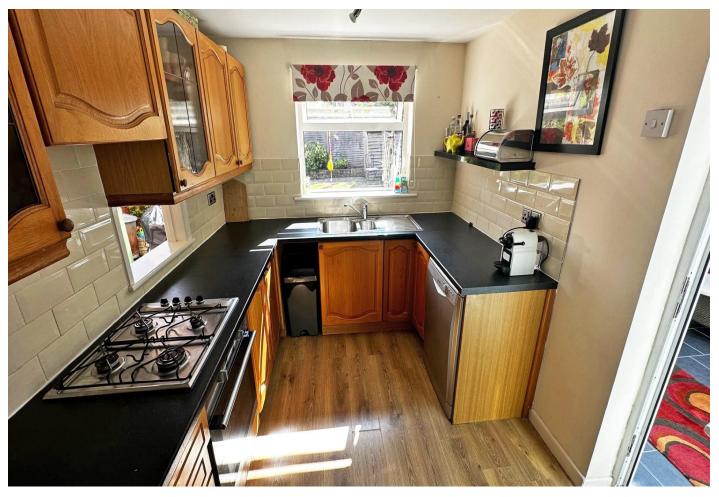

## **Key Features**

- Modern link detached family house.
- Close to shops, the primary school, park and bus stop
- Spacious and well presented accommodation.
- Entrance porch and hallway with cloakroom/WC.
- Generous lounge with feature fireplace, dining room.
- Kitchen with serving hatch and door to conservatory.
- Four bedrooms, white bathroom suite.
- Double glazing and gas heating.
- Garage with plumbing and double driveway.
- Enclosed level lawned rear garden with mature flower borders.